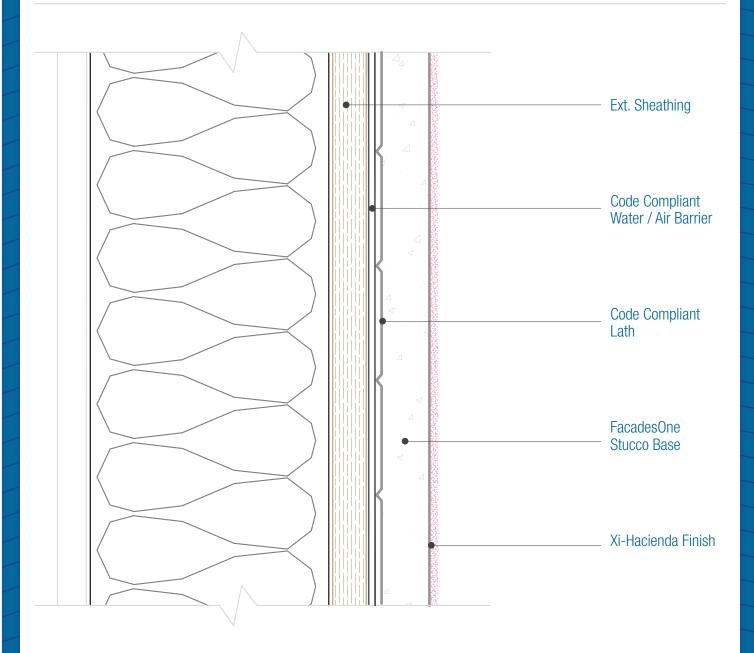

## FacadesOne Hacienda Assembly Assembly Overview

Date. 06-15-2021 | Detail. F1H.I.3 v1

## NOTES:

1. The specific Water Barrier and or Air Barrier required depends upon the substrate and the applicable Code year, See the One Coat Evaluation Report and specifications for those requirements.